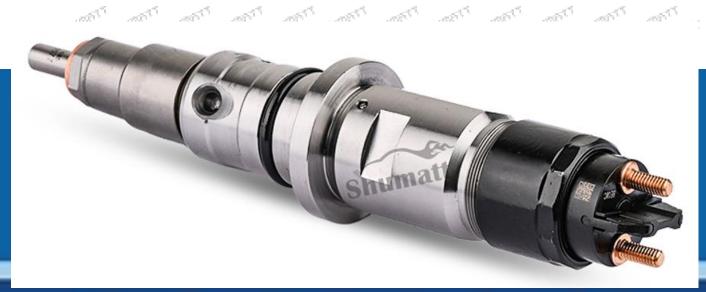

#### 1.1.0445120442 Injector's Basic Information

| Sitte | Title | China made new high quality diesel injector 0445120442 CRIN2 | Site |
|-------|-------|--------------------------------------------------------------|------|
|       | SKU   | G1W20445120442                                               |      |

#### 1.4.0445120442 Injector's Paramete

Adaptation System: Common Rail System

Injector Series: 120 Series

Parameter Performance: CRIN2

Matching Accessories: Gasket F 00R J01 086 (7.73\*14.36\*1.49)

Injector Type: Electromagnetic Injector
Support System Maximum Pressure:
Vehicle Configuration Information:

1.5.0445120442 Injector's Specifications and Dimensions

Injector Size:  $21.5 \text{cm}^*4 \text{ cm} = 344 \text{cm}^3 \text{ (L*W*H=V)}$ 

**Injector Net Weight:** 0.55kg

Gross Weight: 0.6kg

 $\label{lem:mob_whatsapp: +86 13410541523 Tel: +8675523215133} \\ \text{Email:} \underline{\text{ruby@shumatt.com}} \\ \text{Website: } \underline{\text{www.shumatt.com}} \\ \\$ 