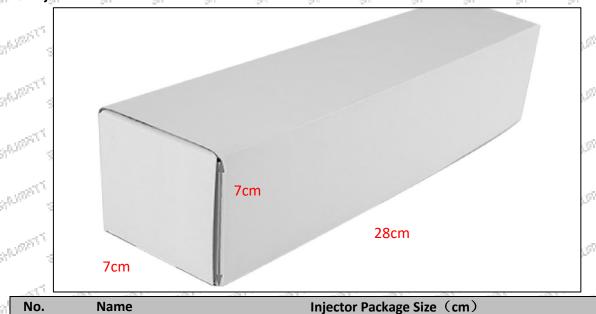

#### (2) Injector box size

28\*7\*7

 $\label{lem:mob_whatsapp: +86 13410541523 Tel: +8675523215133} \\ \text{Email:} \underline{\text{ruby@shumatt.com}} \\ \text{Website:} \underline{\text{www.shumatt.com}} \\$ 

© 2022 深圳市舒马特科技有限公司

Injector Quality: China Made Brand New Injector

Package Size: 28cm\*7 cm \*7 cm = 1372cm<sup>3</sup> Injector Type: Diesel Common Rail Injector

MOQ: 4 Pieces