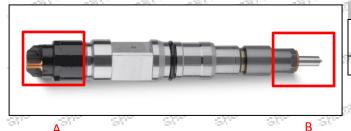

#### 2.1.0445120442 Injector's Part Number Location

1) E.g.: The injector part number see as follows

| No.         | Name                      |
|-------------|---------------------------|
| ^           | brand, logo, part number, |
| ari Cari    | series number             |
| -311-B -311 | nozzle part number        |