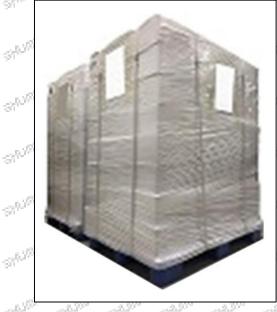

Pallet Shipping: Use fumigation free and recycling trays that meet export requirements, and use white wrapping protective film to wrap and bind with cable ties for the outside, such as picture No. 4, Also, the products can be packaged according to customers' requirements.

Pic No. 2

Domestic express packaging:

Wrapped by Transparent tape
black protective film

Pic No. 3

International express packaging:

Wrapped with yellow tape after wrapping

Pic No. 4

**Pallet Shipping:** Use pallet that meet export requirements, and use white wrapping protective film to wrap and bind with cable ties